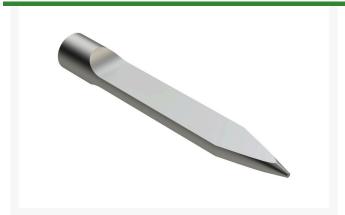

## Slicing Knife Tine - .625MT x 4.500L

## **Details**

Alloy Slicing Knife Tines allow water, air and nutrients to flow into the root zones and beyond with virtually no visible surface disturbance, allowing play to be resumed immediately. All of these tines are precision machined out of solid high-carbon alloy steel bar and heat treated in our own facility to RC45-48 and carry the same lifetime guarantee of quality as all our other tines.

## **Specifications**

Manufacturer R&R Products
A - Tine Type Alloy Slicing Knife
B - Tine Mounting .625 in (15.9mm)

Dia.

C - Tine Length 4.5 in (114mm)

D - Tine Tip Outside .625 in x .160 in (16mm

(Hole) Dia. x 4mm) Savings Volume Buy