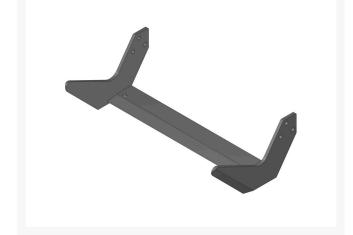

## Details

One straight bevel sharpened to a razor edge, results in fewer, if any, sharpenings. Heavy-Duty blade gives increased stability and longer life. The high carbon steel is hardened and tempered for strength and longevity.

## Specifications

Manufacturer Sod Blade Depth Sod Blade End Plate Sod Blade Fingers Sod Blade Thickness 3/16 in Sod Blade Type Sod Blade Width

**R&R** Products 2-1/2 in 3/16 in (Black) -Heavy Duty 15 in