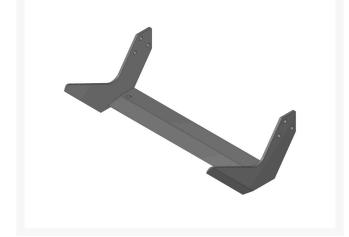

## Details

One straight bevel sharpened to a razor edge, results in fewer, if any, sharpenings. Heavy-Duty blade gives increased stability and longer life. The high carbon steel is hardened and tempered for strength and longevity.

## Specifications

ManufacturerR&R PSod Blade Depth2-1/2 iSod Blade End Plate3/16 iSod Blade Fingers-Sod Blade Thickness1/4 inSod Blade TypeHeavySod Blade Width15 in

R&R Products 2-1/2 in 3/16 in (Black) -1/4 in Heavy Duty 15 in