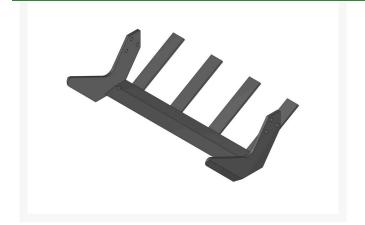

# Sod Blade - 16 x 1/4 x 2-1/2 Heavy Duty w/4 Fingers

R201358-4F

#### **Details**

One straight bevel sharpened to a razor edge, results in fewer, if any, sharpenings. Heavy-Duty blade gives increased stability and longer life. The high carbon steel is hardened and tempered for strength and longevity.

### **Specifications**

Manufacturer R&R Products

Sod Blade Depth 2-1/2 in

Sod Blade End Plate 3/16 in (Black)

Sod Blade Fingers 4 x 5-1/2 in

Sod Blade Thickness 1/4 in

Sod Blade Type Heavy Duty

Sod Blade Width 16 in