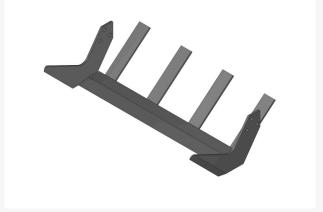

# Sod Blade - 18 x 1/4 x 2-1/2 Heavy Duty w/4 Fingers

R201353-4F

## Details

One straight bevel sharpened to a razor edge, results in fewer, if any, sharpenings. Heavy-Duty blade gives increased stability and longer life. The high carbon steel is hardened and tempered for strength and longevity.

### Specifications

ManufacturerR&R PSod Blade Depth2-1/2 iSod Blade End Plate3/16 irSod Blade Fingers4 x 5-1Sod Blade Thickness1/4 inSod Blade TypeHeavySod Blade Width18 in

R&R Products 2-1/2 in 3/16 in (Black) 4 x 5-1/2 in 1/4 in Heavy Duty 18 in