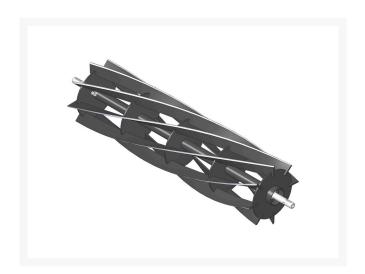

# Reel - 8 Blade R200839

#### **Details**

R&R Reel blades are expertly crafted from premium high carbon-boron alloy steel, heat-treated to perfectly complement both R&R and OEM bedknives. Each reel undergoes precision cylindrical grinding on bearing surfaces, followed by relief grinding for optimal performance. Advanced computer balancing ensures extended reel and bearing life. Backed by our lifetime guarantee against defects in materials and craftsmanship under normal use, R&R Reels deliver unmatched durability and cutting precision you can trust.

- Premium Construction: Made from high carbon-boron alloy steel and heat-treated to match R&R and OEM bedknives for superior performance.
- Precision Engineering: Cylindrically and relief ground, then computer balanced to maximize reel and bearing life.
- Lifetime Guarantee: Backed by a lifetime warranty against material and workmanship defects under normal use.