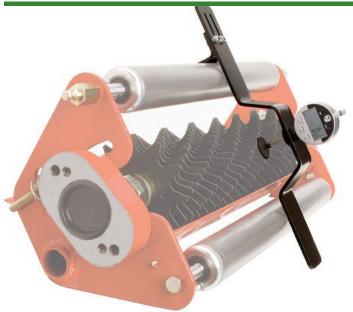

#### **Details**

Stop guessing and wasting valuable man hours trying to set and re-set the depth of your verticut blades. The Verti-Gauge is simple to use and ensures accurate settings every time. Place verticut unit on work bench. Hang the Verti-Gauge on the roller across verticut blades. Adjust gauge to find center line on verticut shaft. Spin to find the highest point, then make adjustments and repeat on the right side, then left side. Tighten bolts and you're finished! Accuracy is .002. Takes less than 15 minutes to set all three reels. Ideal for all verticut reels.

- Simple to use and accurate every time
- Accuracy is .002
- Ideal for all Verticut reels
- Sets all three reels in less than 15 minutes