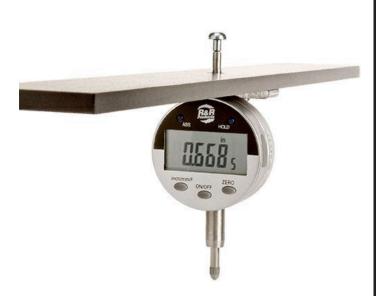

# Masters Gauge - Digital - Inches/Metric

#### **Details**

Accurately measures desired height of cut. Easy to read digital indicator. Displays measurements in decimals and fractions, in English and Metric. 18" length.

- Digital readout in English and metric
- Accurately measures desired height of cut
- Easy to read
- Decimals and fractions
- 18" length
- Includes Plastic Case

# **Masters Gauge - Digital - Inches/Metric** R184

## **Replacement Parts**

R175C Plastic Case - Masters

Gauge

R186 Digital Gauge - to Fit

Masters Gauge

**Gritmaster** 

309 Percy Osborn Road Morningside, 4001 0313035785

https://gritmaster.rrproducts.com/