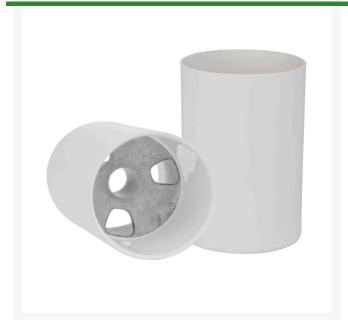

#### **Details**

This regulation 6: white cup is die cast aluminum, machined for a precise fit with the flag pole ferrule. Vertical surfaces are powder-coated for brillant, long-lasting durability. the bottom surface is not powder-coated to there is no paint to chip. Meets all USGA and PGA regulations. Aluminum. White.

- 6" die-cast aluminum cup
- Powder-coated vertical surfaces for durability
- Meets USGS and PGA regulations