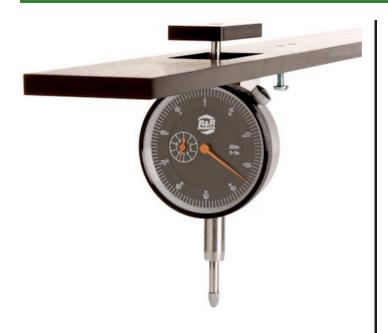

# Masters Groomer Gauge - Dial Inches

#### **Details**

Accurately measures desired grooming depth of groomer or verticut units. Easy to use. Rotate the grooming blade facing down, place the bar on front and rear rollers then push the measuring rod until it touches the blades. Hard anodized aluminum. Fits all greensmowers. Instructions and conversion included. Displays measurements in .001" increments. 18" length.

- Specific Groomer or Verticut gauge
- Accurately measures desired grooming depth
- Easy to use
- Hard anodized aluminum
- Fits all greensmowers
- Instructions and conversion included
- Measurements in .001" increments
- 18" length
- Includes Plastic Case