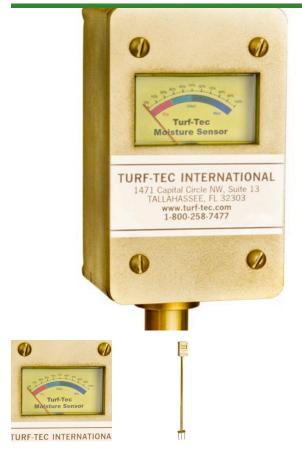

## Turf-Tec Moisture Sensor R180

## Details

A moisture sensor is a must for all turf grass managers. This sensor calibrates in percentages and read out is immediate. Moisture can be checked at any level from 1" to 4" deep. Quick adjustable base allows easy depth adjustment for readings above, in and below the root zone. By monitoring the moisture in the soil, you can control the correct amount of irrigation each time you water. Dry spots can be identified before they become visually apparent without causing damage to stressed turf grass. Water movement problems are easily detected with the variable depth feature. Readings are in percentages from 0% to 100%.

- Essential for all turf grass managers
- Calibrates in percentages
- Immediate read-out
- Check moisture from 1" to 4" deep
- Identifies dry spots before causing damage
- Detects water movement problems
- Variable depth feature
- Moisture readings in percentages from 0 to 100%