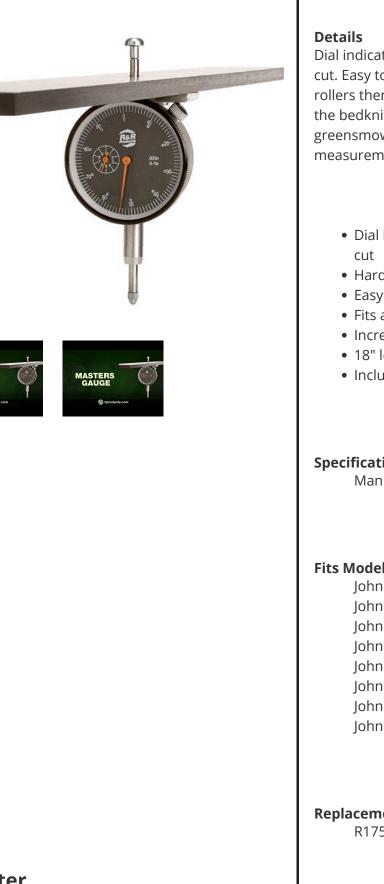

# **Masters Gauge - Inches** R175

Dial indicator accurately measures desired height of cut. Easy to use. Place the bar on front and rear rollers then push the measuring rod until it touches the bedknife edge. Hard anodized aluminum. Fits all greensmowers. Easy to read dial indicator. Displays measurements in .001" increments. 18" length.

- Dial indicator accurately measures height of
- Hard anodized aluminum
- Easy to use
- Fits all Greensmowers
- Increments of .001"
- 18" length
- Includes Plastic Case