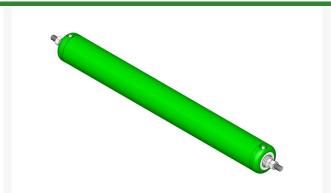

# **Roller - Smooth Tubular Steel** R170715

#### **Details**

Constructed with a through shaft, this heavy-duty roller uses greasable tapered bearings for extended life.

### **Specifications**

Manufacturer **R&R Products** Overhaul Kit No. R100200 Roller Body 2.875 in

Diameter

19 lb Weight (lbs)