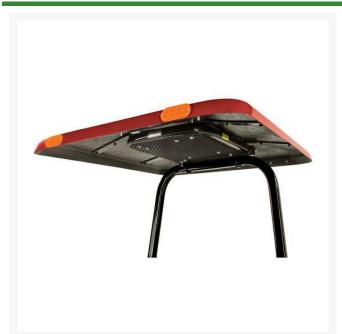

## Cool Tops Canopy with Fan Fits 2in x 3in Straight Roll Bar (2016 & Older) Red

## **Details**

Stay cool and work in comfort with a Cool Tops canopy and fan installed on your equipment. The canopy provides the operator with shade while the overhead 16", 12 Volt fan produces a "Down Draft System" creating a clean, cool breeze on hot days to keep dust, sun, debris and insects off the operator. Durable poly canopy with welded steel frame. If required, Adapter Bar or Shims sold separately. Roll bar not included. Red canopy.