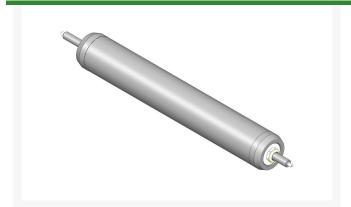

## **Roller - Smooth Tubular Steel** R150745

## **Details**

Constructed with a through shaft, this heavy duty roller uses greasable tapered bearings for extended life. Shaft length measures 24-1/4" and body length measures 20".

## **Specifications**

Manufacturer R&R Products

Roller Body 3 in

Diameter

Weight (lbs) 15 lb