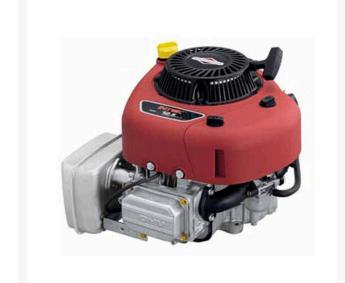

## **Details**

Intek 12.5 Gross HP - Crankshaft: 3-5/32" length, Tapped 7/16"-20, Keyway, 1" Dia. Warranty: Consumer Use: 2 year limited\* / Commercial Use: 1 year limited\* Dura-Bore cast iron sleeve for extended life Dual circuit charging system Exhaust included Dual-Clean air cleaner pleated paper filter with a foam pre-cleaner ensures maximum protection for extended engine life Overhead valve design (OHV) for cooler operation and longer valve life Electric start with back-up recoil