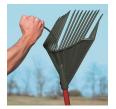

## **Details**

Rake, collect, sift, skim, dump, shovel and haul - all in one tool. The Rake Assassin switches from rake to shovel by simply holding the rake handle and rolling over. It now becomes a scoop. Dirt and sand is sifted while removing leaves, mowed grass, pruning clippings, weeds, pinecones, gravel, flower garden, pet waste or skim the pond, then carry to the waste area. Durable polycarbonate and aluminum with 15" wide head with polypropylene teeth. 46" handle.