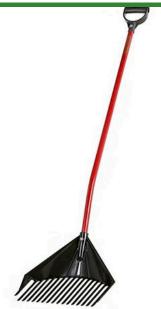

## **Details**

Rake, collect, sift, skim, dump, shovel and haul - all in one tool. The Rake Assassin switches from rake to shovel by simply holding the rake handle and rolling over. It now becomes a scoop. Dirt and sand is sifted while removing leaves, mowed grass, pruning clippings, weeds, pinecones, gravel, flower garden, pet waste or skim the pond, then carry to the waste area. Durable polycarbonate and aluminum with 15" wide head with polypropylene teeth. 46" handle.

- Rake, collect, sift, skim, dump and haul
- Ergonomic design
- Made of polycarbonate and aluminum with polypropropylene teeth
- Blade length 9"
- Rake head width 15"
- Weight 1.7 lbs.
- Length 59"

**Specifications** 