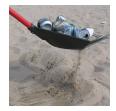

## **Details**

Rake, collect, sift, skim, dump, shovel and haul - all in one tool. The Rake Assassin switches from rake to shovel by simply holding the rake handle and rolling over. It now becomes a scoop. Dirt and sand is sifted while removing leaves, mowed grass, pruning clippings, weeds, pinecones, gravel, flower garden, pet waste or skim the pond, then carry to the waste area. Durable polycarbonate and aluminum with 15" wide head with polypropylene teeth. 46" handle.