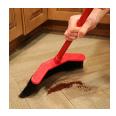

## Davinci Curved Broom - 14"

## **Details**

Features curved ends to funnel dirt toward the center of the broom, eliminating spills from the sides while creating a neat pile in the center. The low profile head gets under most cabinets and equipment while the flared edges sweep along walls and into corners easily. Lightweight design reduces fatigue. Available in 14" and 24" widths.

- Curved end sections funnel dirt toward the center section
- Creates a tidy pile in the center of the broom
- Low profile head tets under furniture, cabinets and equipment
- Extra-large 15" sweeping path cuts sweeping time in half
- Flared edges sweep along walls and into corners easily
- Lightweight 2 lbs.