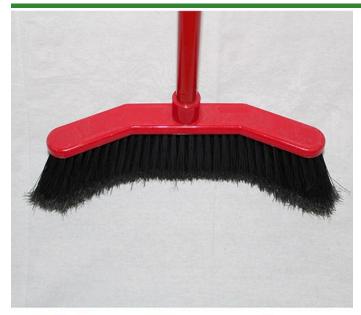

## Davinci Curved Broom - 14"

## **Details**

Features curved ends to funnel dirt toward the center of the broom, eliminating spills from the sides while creating a neat pile in the center. The low profile head gets under most cabinets and equipment while the flared edges sweep along walls and into corners easily. Lightweight design reduces fatigue. Available in 14" and 24" widths.

- Curved end sections funnel dirt toward the center section
- Creates a tidy pile in the center of the broom
- Low profile head tets under furniture, cabinets and equipment
- Extra-large 15" sweeping path cuts sweeping time in half
- Flared edges sweep along walls and into corners easily
- Lightweight 2 lbs.