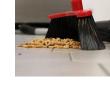

## **Details**

Features curved ends to funnel dirt toward the center of the broom, eliminating spills from the sides while creating a neat pile in the center. The low profile head gets under most cabinets and equipment while the flared edges sweep along walls and into corners easily. Lightweight design reduces fatigue. Available in 14" and 24" widths.

- Curved end sections funnel dirt toward the center section
- Creates a tidy pile in the center of the broom
- Low profile head tets under furniture, cabinets and equipment
- Extra-large 15" sweeping path cuts sweeping time in half
- Flared edges sweep along walls and into corners easily
- Lightweight 2 lbs.