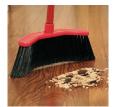

## **Details**

Features curved ends to funnel dirt toward the center of the broom, eliminating spills from the sides while creating a neat pile in the center. The low profile head gets under most cabinets and equipment while the flared edges sweep along walls and into corners easily. Lightweight design reduces fatigue. Available in 14" and 24" widths.

- Curved end sections funnel dirt toward the center section
- Creates a tidy pile in the center of the broom
- Low profile head tets under furniture, cabinets and equipment
- Extra-large 15" sweeping path cuts sweeping time in half
- Flared edges sweep along walls and into corners easily
- Lightweight 2 lbs.