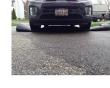

## Quick Dam Water Curb - 6.5" x 5' - 1/Bag RODWC65

Quick Dam Water Curbs are long cylinder tubes made of durable 10 mil plyurethane that can be filled with water to act as a temporary barrier to control and divert flood water. Protects up to 6-1/2" or 10" in height. Dual chambers prevent rolling out of position. They can be filled, drained, stored, and reused, as needed, year after year for ongoing flood needs. Strong enough for an automobile to drive over. Compact and lightweight. Easy to use, just fill with water. Black. 6.5" x 4'.

- Contains, controls and diverts water
- Fill and drain with water as needed
- Compact and lightweight
- Store empty and fill on site as needed
- Dual chambers prevent rolling out of position
- Durable and chemical resistant
- Reusable year after year
- 5' length holds 40 gallons
- 320 lbs filled weight