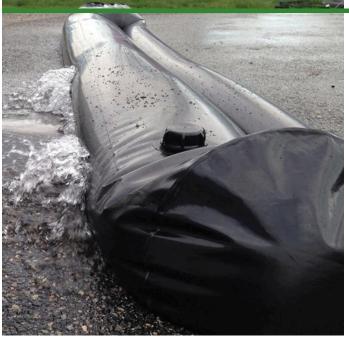

## Quick Dam Water Curb - 6.5" x 5' - 1/Bag RODWC65

Quick Dam Water Curbs are long cylinder tubes made of durable 10 mil plyurethane that can be filled with water to act as a temporary barrier to control and divert flood water. Protects up to 6-1/2" or 10" in height. Dual chambers prevent rolling out of position. They can be filled, drained, stored, and reused, as needed, year after year for ongoing flood needs. Strong enough for an automobile to drive over. Compact and lightweight. Easy to use, just fill with water. Black. 6.5" x 4'.

- Contains, controls and diverts water
- Fill and drain with water as needed
- Compact and lightweight
- Store empty and fill on site as needed
- Dual chambers prevent rolling out of position
- Durable and chemical resistant
- Reusable year after year
- 5' length holds 40 gallons
- 320 lbs filled weight