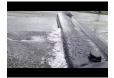

## Quick Dam Water Curb - 6.5" x 5' - 1/Bag RODWC65

Quick Dam Water Curbs are long cylinder tubes made of durable 10 mil plyurethane that can be filled with water to act as a temporary barrier to control and divert flood water. Protects up to 6-1/2" or 10" in height. Dual chambers prevent rolling out of position. They can be filled, drained, stored, and reused, as needed, year after year for ongoing flood needs. Strong enough for an automobile to drive over. Compact and lightweight. Easy to use, just fill with water. Black. 6.5" x 4'.

- Contains, controls and diverts water
- Fill and drain with water as needed
- Compact and lightweight
- Store empty and fill on site as needed
- Dual chambers prevent rolling out of position
- Durable and chemical resistant
- Reusable year after year
- 5' length holds 40 gallons
- 320 lbs filled weight