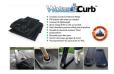

## Quick Dam Water Curb - 6.5" x 20' - 1/Bag

## **Details**

Quick Dam Water Curbs are long cylinder tubes made of durable 10 mil plyurethane that can be filled with water to act as a temporary barrier to control and divert flood water. Protects up to 6-1/2" or 10" in height. Dual chambers prevent rolling out of position. They can be filled, drained, stored, and reused, as needed, year after year for ongoing flood needs. Strong enough for an automobile to drive over. Compact and lightweight. Easy to use, just fill with water. Black, 6.5" x 20'.

- Fill and drain with water as needed
- Compact and lightweight
- Store empty and fill on site as needed
- Dual chambers prevent rolling out of position
- Durable and chemical resistant 10 mil poly
- Reusable year after year
- Use for doorways, garages, sports fields, golf courses and many more
- Holds 160 gallons
- 1,280 lbs filled weight