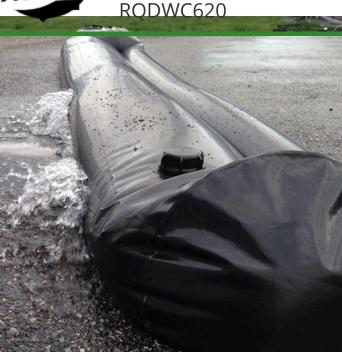

## Quick Dam Water Curb - 6.5" x 20' - 1/Bag

## **Details**

Quick Dam Water Curbs are long cylinder tubes made of durable 10 mil plyurethane that can be filled with water to act as a temporary barrier to control and divert flood water. Protects up to 6-1/2" or 10" in height. Dual chambers prevent rolling out of position. They can be filled, drained, stored, and reused, as needed, year after year for ongoing flood needs. Strong enough for an automobile to drive over. Compact and lightweight. Easy to use, just fill with water. Black, 6.5" x 20'.

- Fill and drain with water as needed
- Compact and lightweight
- Store empty and fill on site as needed
- Dual chambers prevent rolling out of position
- Durable and chemical resistant 10 mil poly
- Reusable year after year
- Use for doorways, garages, sports fields, golf courses and many more
- Holds 160 gallons
- 1,280 lbs filled weight