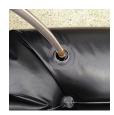

## **Details**

Quick Dam Water Curbs are long cylinder tubes made of durable 10 mil plyurethane that can be filled with water to act as a temporary barrier to control and divert flood water. Protects up to 6-1/2" or 10" in height. Dual chambers prevent rolling out of position. They can be filled, drained, stored, and reused, as needed, year after year for ongoing flood needs. Strong enough for an automobile to drive over. Compact and lightweight. Easy to use, just fill with water. Black, 6.5" x 20'.

- Fill and drain with water as needed
- Compact and lightweight
- Store empty and fill on site as needed
- Dual chambers prevent rolling out of position
- Durable and chemical resistant 10 mil poly
- Reusable year after year
- Use for doorways, garages, sports fields, golf courses and many more
- Holds 160 gallons
- 1,280 lbs filled weight