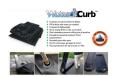

- Fill and drain with water as needed
- Compact and lightweight
- Store empty and fill on site as needed
- Dual chambers prevent rolling out of position
- Durable and chemical resistant 10 mil poly
- Reuable year after year
- Use for doorways, garages, sports fields, golf courses and much more!
- Holds 175 gallons
- 1,400 lbs filled weight