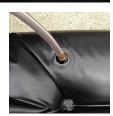

## **Details**

Quick Dam Water Curbs are long cylinder tubes made of durable 10 mil plyurethane that can be filled with water to act as a temporary barrier to control and divert flood water. Protects up to 6-1/2" or 10" in height. Dual chambers prevent rolling out of position. They can be filled, drained, stored, and reused, as needed, year after year for ongoing flood needs. Strong enough for an automobile to drive over. Compact and lightweight. Easy to use, just fill with water. Black. 10" x 5'.

- Fill and drain with water as needed
- Compact and lightweight
- Store empty and fill on site as needed
- Dual chambers prevent rolling out of position
- Durable and chemical resistant 10 mil poly
- Reuable year after year
- Use for doorways, garages, sports fields, golf courses and much more!
- Holds 175 gallons
- 1,400 lbs filled weight