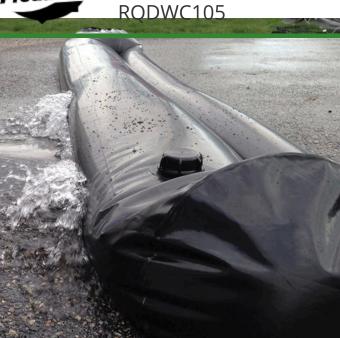

## **Details**

Quick Dam Water Curbs are long cylinder tubes made of durable 10 mil plyurethane that can be filled with water to act as a temporary barrier to control and divert flood water. Protects up to 6-1/2" or 10" in height. Dual chambers prevent rolling out of position. They can be filled, drained, stored, and reused, as needed, year after year for ongoing flood needs. Strong enough for an automobile to drive over. Compact and lightweight. Easy to use, just fill with water. Black. 10" x 5'.

- Fill and drain with water as needed
- Compact and lightweight
- Store empty and fill on site as needed
- Dual chambers prevent rolling out of position
- Durable and chemical resistant 10 mil poly
- Reuable year after year
- Use for doorways, garages, sports fields, golf courses and much more!
- Holds 175 gallons
- 1,400 lbs filled weight