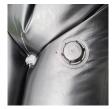

## **Details**

Quick Dam Water Curbs are long cylinder tubes made of durable 10 mil plyurethane that can be filled with water to act as a temporary barrier to control and divert flood water. Protects up to 6-1/2" or 10" in height. Dual chambers prevent rolling out of position. They can be filled, drained, stored, and reused, as needed, year after year for ongoing flood needs. Strong enough for an automobile to drive over. Compact and lightweight. Easy to use, just fill with water. Black. 10" x 10'.

- Fill and drain with water as needed
- Compact and lightweight
- Store empty and fill on site as needed
- Dual chambers prevent rolling out of position
- Durable and chemical resistant 10 mil poly
- Reusable year after year
- Use for doorways, garages, sports fields, golf courses and much more!
- Holds 350 gallons
- 2,800 lbs filled weight