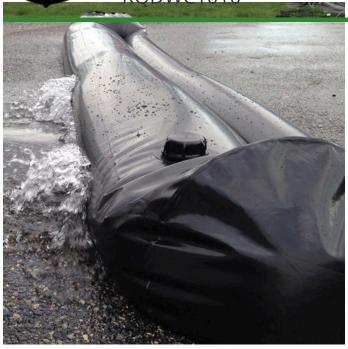

## **Details**

Quick Dam Water Curbs are long cylinder tubes made of durable 10 mil plyurethane that can be filled with water to act as a temporary barrier to control and divert flood water. Protects up to 6-1/2" or 10" in height. Dual chambers prevent rolling out of position. They can be filled, drained, stored, and reused, as needed, year after year for ongoing flood needs. Strong enough for an automobile to drive over. Compact and lightweight. Easy to use, just fill with water. Black. 10" x 10'.

- Fill and drain with water as needed
- Compact and lightweight
- Store empty and fill on site as needed
- Dual chambers prevent rolling out of position
- Durable and chemical resistant 10 mil poly
- Reusable year after year
- Use for doorways, garages, sports fields, golf courses and much more!
- Holds 350 gallons
- 2,800 lbs filled weight