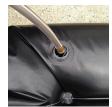

## **Details**

Quick Dam Water Curbs are long cylinder tubes made of durable 10 mil plyurethane that can be filled with water to act as a temporary barrier to control and divert flood water. Protects up to 6-1/2" or 10" in height. Dual chambers prevent rolling out of position. They can be filled, drained, stored, and reused, as needed, year after year for ongoing flood needs. Strong enough for an automobile to drive over. Compact and lightweight. Easy to use, just fill with water. Black. 10" x 10'.

- Fill and drain with water as needed
- Compact and lightweight
- Store empty and fill on site as needed
- Dual chambers prevent rolling out of position
- Durable and chemical resistant 10 mil poly
- Reusable year after year
- Use for doorways, garages, sports fields, golf courses and much more!
- Holds 350 gallons
- 2,800 lbs filled weight