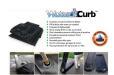

## **Details**

Quick Dam Water Curbs are long cylinder tubes made of durable 10 mil plyurethane that can be filled with water to act as a temporary barrier to control and divert flood water. Protects up to 6-1/2" or 10" in height. Dual chambers prevent rolling out of position. They can be filled, drained, stored, and reused, as needed, year after year for ongoing flood needs. Strong enough for an automobile to drive over. Compact and lightweight. Easy to use, just fill with water. Black. 10" x 10'.

- Fill and drain with water as needed
- Compact and lightweight
- Store empty and fill on site as needed
- Dual chambers prevent rolling out of position
- Durable and chemical resistant 10 mil poly
- Reusable year after year
- Use for doorways, garages, sports fields, golf courses and much more!
- Holds 350 gallons
- 2,800 lbs filled weight