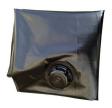

## Quick Dam Water Curb - 10" x 10' -1/Bag

## **Details**

Quick Dam Water Curbs are long cylinder tubes made of durable 10 mil plyurethane that can be filled with water to act as a temporary barrier to control and divert flood water. Protects up to 6-1/2" or 10" in height. Dual chambers prevent rolling out of position. They can be filled, drained, stored, and reused, as needed, year after year for ongoing flood needs. Strong enough for an automobile to drive over. Compact and lightweight. Easy to use, just fill with water. Black. 10" x 10'.