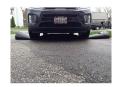

## **Details**

Quick Dam Water Curbs are long cylinder tubes made of durable 10 mil plyurethane that can be filled with water to act as a temporary barrier to control and divert flood water. Protects up to 6-1/2" or 10" in height. Dual chambers prevent rolling out of position. They can be filled, drained, stored, and reused, as needed, year after year for ongoing flood needs. Strong enough for an automobile to drive over. Compact and lightweight. Easy to use, just fill with water. Black. 10" x 10'.

- Fill and drain with water as needed
- Compact and lightweight
- Store empty and fill on site as needed
- Dual chambers prevent rolling out of position
- Durable and chemical resistant 10 mil poly
- Reusable year after year
- Use for doorways, garages, sports fields, golf courses and much more!
- Holds 350 gallons
- 2,800 lbs filled weight