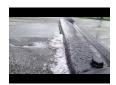

## **Details**

Quick Dam Water Curbs are long cylinder tubes made of durable 10 mil plyurethane that can be filled with water to act as a temporary barrier to control and divert flood water. Protects up to 6-1/2" or 10" in height. Dual chambers prevent rolling out of position. They can be filled, drained, stored, and reused, as needed, year after year for ongoing flood needs. Strong enough for an automobile to drive over. Compact and lightweight. Easy to use, just fill with water. Black. 10" x 10'.

- Fill and drain with water as needed
- Compact and lightweight
- Store empty and fill on site as needed
- Dual chambers prevent rolling out of position
- Durable and chemical resistant 10 mil poly
- Reusable year after year
- Use for doorways, garages, sports fields, golf courses and much more!
- Holds 350 gallons
- 2,800 lbs filled weight