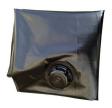

## **Details**

Quick Dam Water Curbs are long cylinder tubes made of durable 10 mil plyurethane that can be filled with water to act as a temporary barrier to control and divert flood water. Protects up to 6-1/2" or 10" in height. Dual chambers prevent rolling out of position. They can be filled, drained, stored, and reused, as needed, year after year for ongoing flood needs. Strong enough for an automobile to drive over. Compact and lightweight. Easy to use, just fill with water. Black. 10" x 20'

- · Fill and drain with water as needed
- Compact and lightweight
- Store empty and fill on site as needed
- Dual chambers prevent rolling out of position
- Durable and chemical resistant 10 mil poly
- Reusable year after year
- Use for doorways, garages, sports fields, golf courses and much more
- Holds 700 gallons
- 5,600 lbs filled weight