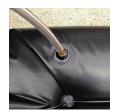

## **Details**

Quick Dam Water Curbs are long cylinder tubes made of durable 10 mil plyurethane that can be filled with water to act as a temporary barrier to control and divert flood water. Protects up to 6-1/2" or 10" in height. Dual chambers prevent rolling out of position. They can be filled, drained, stored, and reused, as needed, year after year for ongoing flood needs. Strong enough for an automobile to drive over. Compact and lightweight. Easy to use, just fill with water. Black. 10" x 20'

- · Fill and drain with water as needed
- Compact and lightweight
- Store empty and fill on site as needed
- Dual chambers prevent rolling out of position
- Durable and chemical resistant 10 mil poly
- Reusable year after year
- Use for doorways, garages, sports fields, golf courses and much more
- Holds 700 gallons
- 5,600 lbs filled weight