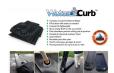

## Quick Dam Water Curb - 10" x 20' - 1/Bag

- · Fill and drain with water as needed
- Compact and lightweight
- Store empty and fill on site as needed
- Dual chambers prevent rolling out of position
- Durable and chemical resistant 10 mil poly
- Reusable year after year
- Use for doorways, garages, sports fields, golf courses and much more
- Holds 700 gallons
- 5,600 lbs filled weight