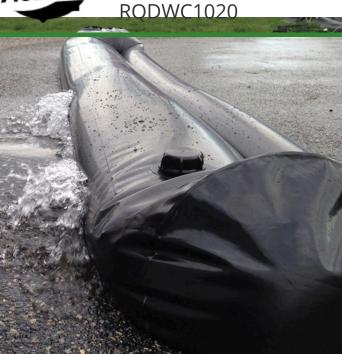

## **Details**

Quick Dam Water Curbs are long cylinder tubes made of durable 10 mil plyurethane that can be filled with water to act as a temporary barrier to control and divert flood water. Protects up to 6-1/2" or 10" in height. Dual chambers prevent rolling out of position. They can be filled, drained, stored, and reused, as needed, year after year for ongoing flood needs. Strong enough for an automobile to drive over. Compact and lightweight. Easy to use, just fill with water. Black. 10" x 20'

- · Fill and drain with water as needed
- Compact and lightweight
- Store empty and fill on site as needed
- Dual chambers prevent rolling out of position
- Durable and chemical resistant 10 mil poly
- Reusable year after year
- Use for doorways, garages, sports fields, golf courses and much more
- Holds 700 gallons
- 5,600 lbs filled weight