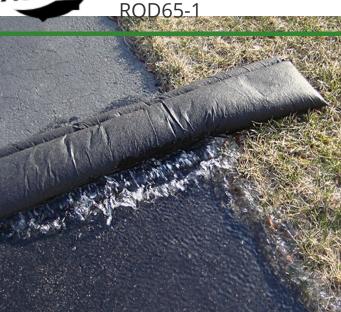

## **Details**

Compact, lightweight and ready to use, no sand needed. Quick Dam Flood Barriers contain a super absorbent powder that swells and gels when wet. The Flood Barriers may be stacked 3 feet high to create a sturdy protective barrier to contain or divert flood water. Built-in wedge prevents rolling out of position. Non-hazardous and non-toxic. 5 feet. Reusable. Black.

- Self activated barriers contain and divert water
- Barriers contain a super absorbent powder that gels water
- May be left in place up to 8 months for ongoing protection
- Stack up to 3 ft high
- Built in wedge prevents rolling out of position
- Use through winter for that protection
- Non-hazardous, non-toxic, environmentally friendly
- Reusable
- Great for use on golf courses and athletic fields