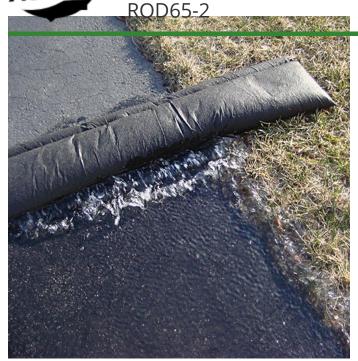

## Details

Compact, lightweight and ready to use, no sand needed. Quick Dam Flood Barriers contain a super absorbent powder that swells and gels when wet. The Flood Barriers may be stacked 3 feet high to create a sturdy protective barrier to contain or divert flood water. Built-in wedge prevents rolling out of position. Non-hazardous and non-toxic. 5' length. Reusable. Black. Bag / 2.

- Self activated barriers contain and divert water
- Barriers contain a super absorbet powder that gels water
- Barriers may be left in place up to 8 months
- Stack up to 3 barriers high
- Built in wedge prevents rolling out of position
- Use through the winter for thaw protection
- Non-hazardous, non-toxic, environmentally friendly
- Reusable
- Great for use on golf courses and athletic fields