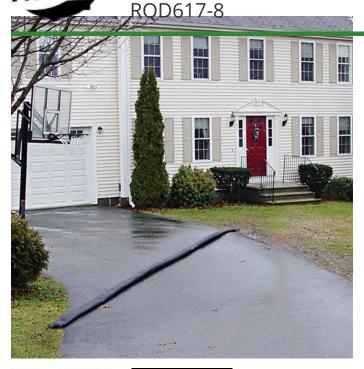

## Quick Dam Flood Barrier - 17' - 8/Box

## Details

Compact, lightweight and ready to use, no sand needed. Quick Dam Flood Barriers contain a super absorbent powder that swells and gels when wet. The Flood Barriers may be stacked 3 feet high to create a sturdy protective barrier to contain or divert flood water. Built-in wedge prevents rolling out of position. Non-hazardous and non-toxic. 17' length. Reusable. Black. Box / 8.

- Self activated barriers contain and divert water
- Barriers contain a super absorbent powder that gels water
- Barriers may be left in place up to 8 months
- Stack up to 3 barriers high
- Built in wedge prevents rolling
- Use through the winter for thaw protection
- Non-hazardous, non-toxic, environmentally friendly
- Reusable
- Great for use on golf courses and athletic fields