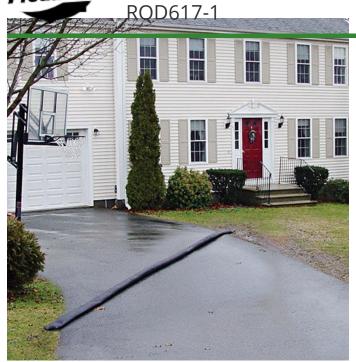

## **Quick Dam Flood Barrier - 17' - 1/Bag**

## **Details**

Compact, lightweight and ready to use, no sand needed. Quick Dam Flood Barriers contain a super absorbent powder that swells and gels when wet. The Flood Barriers may be stacked 3 feet high to create a sturdy protective barrier to contain or divert flood water. Built-in wedge prevents rolling out of position. Non-hazardous and non-toxic. 17' length. Reusable. Black.

- Self activated barrier contain and divert water
- Barriers contain a super absorbent powder that gels water
- Barriers may be left in place up to 8 months
- Stack up to 3 barriers high
- Built in wedge prevents rolling out of position
- Use through the winter for thaw protection
- Non-hazardous, non-toxic, environmentally friendly
- Reusable
- Great for use on golf courses and athletic fields