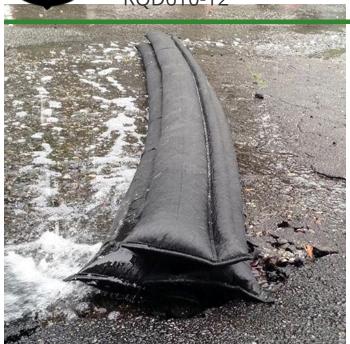

## **Quick Dam Flood Barrier - 10' - 12/Box**

RQD610-12

## **Details**

Compact, lightweight and ready to use, no sand needed. Quick Dam Flood Barriers contain a super absorbent powder that swells and gels when wet. The Flood Barriers may be stacked 3 feet high to create a sturdy protective barrier to contain or divert flood water. Built-in wedge prevents rolling out of position. Non-hazardous and non-toxic. 10' length. Reusable. Black. Box / 12.

- Self activated barriers contain and divert water
- Barriers contain a super absorbent powder that gels water
- May be left in place up to 8 months
- Stack up to 3 barriers high
- Built in wedge prevents rolling
- Use through the winter for thaw protection
- Non-hazardous, non-toxic, environmentally friendly
- Reusable
- Great for use on golf courses and athletic fields