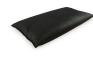

## **Details**

Quick Dams activate and grow to 3.5 inch high sandbag in minutes with a contained super absorbent powder that swells and gels when wet. Compact, lightweight, ready to use and no sand needed. Simply place in the path of problem water and watch a Quick Dam quickly absorb 4 gallons of water. Easily stacks in brick or pyramid formation to build a retaining wall. Provides continuous protection for several months, if needed. Not for salt water use. Reusable. Environmentally friendly. Black. Bag / 20.

- Self activated bags contain and divert water
- Each bag absorbs 4 gallons of water within 10 minutes
- Bags contain a super absorbent powder that gels water
- Leave bags in place up to 8 months for ongoing protection
- Stack bags in a brick or pyramid formation to create a protective barrier
- Use through the winter for thaw protection
- Non-hazardous, non-toxic, environmentally friendly
- Great for use on golf courses and athletic fields
- Reusable