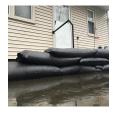

## **Details**

Quick Dams activate and grow to 3.5 inch high sandbag in minutes with a contained super absorbent powder that swells and gels when wet. Compact, lightweight, ready to use and no sand needed. Simply place in the path of problem water and watch a Quick Dam quickly absorb 4 gallons of water. Easily stacks in brick or pyramid formation to build a retaining wall. Provides continuous protection for several months, if needed. Not for salt water use. Reusable. Environmentally friendly. Black. Bag / 20.

- Self activated bags contain and divert water
- Each bag absorbs 4 gallons of water within 10 minutes
- Bags contain a super absorbent powder that gels water
- Leave bags in place up to 8 months for ongoing protection
- Stack bags in a brick or pyramid formation to create a protective barrier
- Use through the winter for thaw protection
- Non-hazardous, non-toxic, environmentally friendly
- Great for use on golf courses and athletic fields
- Reusable