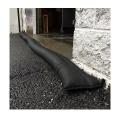

## Details

Compact, lightweight and ready to use, no sand needed. Quick Dam Flood Barriers contain a super absorbent powder that swells and gels when wet. The Flood Barriers may be stacked 3 feet high to create a sturdy protective barrier to contain or divert flood water. Built-in wedge prevents rolling out of position. Non-hazardous and non-toxic. 10' length. Reusable. Black.

- Self activated barriers contain and divert water
- Barriers contain a super absorbent powder that gels water
- Barriers may be left in place up to 8 months
- Stack up to 3 barriers high
- Built in wedge prevents rolling out of position
- Use through the winter for thaw protection
- Non-hazardous, non-toxic, environmentally friendly
- Reusable
- Great for use on golf courses and athletic fields