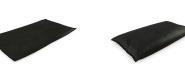

## Details

Quick Dams activate and grow to 3.5 inch high sandbag in minutes with a contained super absorbent powder that swells and gels when wet. Compact, lightweight, ready to use and no sand needed. Simply place in the path of problem water and watch a Quick Dam quickly absorb 4 gallons of water. Easily stacks in brick or pyramid formation to build a retaining wall. Provides continuous protection for several months, if needed. Not for salt water use. Reusable. Environmentally friendly. Black. Bag / 120.