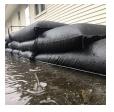

## Details

Quick Dams activate and grow to 3.5 inch high sandbag in minutes with a contained super absorbent powder that swells and gels when wet. Compact, lightweight, ready to use and no sand needed. Simply place in the path of problem water and watch a Quick Dam quickly absorb 4 gallons of water. Easily stacks in brick or pyramid formation to build a retaining wall. Provides continuous protection for several months, if needed. Not for salt water use. Reusable. Environmentally friendly. Black. Bag / 120.

- Self activated bags contain and divert water
- Each bag absorbs 4 gallons of water within 10 minutes
- Bags contain a super absorbent powder that gels water
- Leave bags in place up to 8 months for ongoing protection
- Stack bags in a brick or pyramid formation to create a protective barrier
- Use bags through the winter for thaw protection
- Non-hazardous, non-toxic, environmentally friendly
- Great for use on golf course and athletic fields
- Reusable