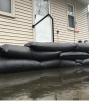

## Details

Quick Dams activate and grow to 3.5 inch high sandbag in minutes with a contained super absorbent powder that swells and gels when wet. Compact, lightweight, ready to use and no sand needed. Simply place in the path of problem water and watch a Quick Dam quickly absorb 4 gallons of water. Easily stacks in brick or pyramid formation to build a retaining wall. Provides continuous protection for several months, if needed. Not for salt water use. Reusable. Environmentally friendly. Black. Bag / 120.

- Self activated bags contain and divert water
- Each bag absorbs 4 gallons of water within 10 minutes
- Bags contain a super absorbent powder that gels water
- Leave bags in place up to 8 months for ongoing protection
- Stack bags in a brick or pyramid formation to create a protective barrier
- Use bags through the winter for thaw protection
- Non-hazardous, non-toxic, environmentally friendly
- Great for use on golf course and athletic fields
- Reusable