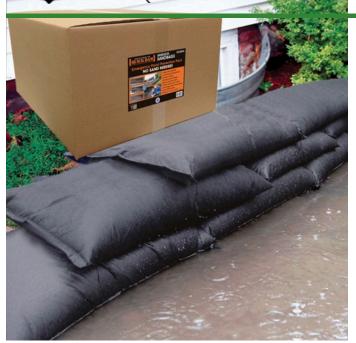

## Details

Quick Dams activate and grow to 3.5 inch high sandbag in minutes with a contained super absorbent powder that swells and gels when wet. Compact, lightweight, ready to use and no sand needed. Simply place in the path of problem water and watch a Quick Dam quickly absorb 4 gallons of water. Easily stacks in brick or pyramid formation to build a retaining wall. Provides continuous protection for several months, if needed. Not for salt water use. Reusable. Environmentally friendly. Black. Bag / 120.

- Self activated bags contain and divert water
- Each bag absorbs 4 gallons of water within 10 minutes
- Bags contain a super absorbent powder that gels water
- Leave bags in place up to 8 months for ongoing protection
- Stack bags in a brick or pyramid formation to create a protective barrier
- Use bags through the winter for thaw protection
- Non-hazardous, non-toxic, environmentally friendly
- Great for use on golf course and athletic fields
- Reusable