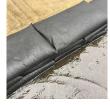

## Details

Quick Dams activate and grow to 3.5 inch high sandbag in minutes with a contained super absorbent powder that swells and gels when wet. Compact, lightweight, ready to use and no sand needed. Simply place in the path of problem water and watch a Quick Dam quickly absorb 4 gallons of water. Easily stacks in brick or pyramid formation to build a retaining wall. Provides continuous protection for several months, if needed. Not for salt water use. Reusable. Environmentally friendly. Black. 2 / Bag.

- Patented Water Activated flood bags (Sandless Sandbags) Just get them wet
- Bags grow to 12in x 24in x 3.5in high
- No need for sand or labor, filling sandbags
- Absorbs 4 gallons of water and grows to full size 3.5in high in 10 minutes
- Contains a super absorbent powder that swells and gels water
- Swelled bags contain, control, and divert flood water
- Stack multiple bags in brick formation to increase wall height
- Safe, non-hazardous, non-toxic
- Leave in place for ongoing protection and use
- Environmentally friendly and decomposes over time
- Not for use with Salt Water- a chemical reaction causes deflation