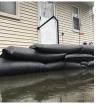

## Details

Quick Dams activate and grow to 3.5 inch high sandbag in minutes with a contained super absorbent powder that swells and gels when wet. Compact, lightweight, ready to use and no sand needed. Simply place in the path of problem water and watch a Quick Dam quickly absorb 4 gallons of water. Easily stacks in brick or pyramid formation to build a retaining wall. Provides continuous protection for several months, if needed. Not for salt water use. Reusable. Environmentally friendly. Black. 2 / Bag.

- Patented Water Activated flood bags (Sandless Sandbags) Just get them wet
- Bags grow to 12in x 24in x 3.5in high
- No need for sand or labor, filling sandbags
- Absorbs 4 gallons of water and grows to full size 3.5in high in 10 minutes
- Contains a super absorbent powder that swells and gels water
- Swelled bags contain, control, and divert flood water
- Stack multiple bags in brick formation to increase wall height
- Safe, non-hazardous, non-toxic
- Leave in place for ongoing protection and use
- Environmentally friendly and decomposes over time
- Not for use with Salt Water- a chemical reaction causes deflation