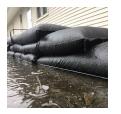

## Details

Quick Dams activate and grow to 3.5 inch high sandbag in minutes with a contained super absorbent powder that swells and gels when wet. Compact, lightweight, ready to use and no sand needed. Simply place in the path of problem water and watch a Quick Dam quickly absorb 4 gallons of water. Easily stacks in brick or pyramid formation to build a retaining wall. Provides continuous protection for several months, if needed. Not for salt water use. Reusable. Environmentally friendly. Black. 2 / Bag.

- Patented Water Activated flood bags (Sandless Sandbags) Just get them wet
- Bags grow to 12in x 24in x 3.5in high
- No need for sand or labor, filling sandbags
- Absorbs 4 gallons of water and grows to full size 3.5in high in 10 minutes
- Contains a super absorbent powder that swells and gels water
- Swelled bags contain, control, and divert flood water
- Stack multiple bags in brick formation to increase wall height
- Safe, non-hazardous, non-toxic
- Leave in place for ongoing protection and use
- Environmentally friendly and decomposes over time
- Not for use with Salt Water- a chemical reaction causes deflation