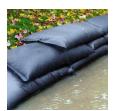

## Details

Quick Dams activate and grow to 3.5 inch high sandbag in minutes with a contained super absorbent powder that swells and gels when wet. Compact, lightweight, ready to use and no sand needed. Simply place in the path of problem water and watch a Quick Dam quickly absorb 4 gallons of water. Easily stacks in brick or pyramid formation to build a retaining wall. Provides continuous protection for several months, if needed. Not for salt water use. Reusable. Environmentally friendly. Black. 2 / Bag.

- Patented Water Activated flood bags (Sandless Sandbags) Just get them wet
- Bags grow to 12in x 24in x 3.5in high
- No need for sand or labor, filling sandbags
- Absorbs 4 gallons of water and grows to full size 3.5in high in 10 minutes
- Contains a super absorbent powder that swells and gels water
- Swelled bags contain, control, and divert flood water
- Stack multiple bags in brick formation to increase wall height
- Safe, non-hazardous, non-toxic
- Leave in place for ongoing protection and use
- Environmentally friendly and decomposes over time
- Not for use with Salt Water- a chemical reaction causes deflation