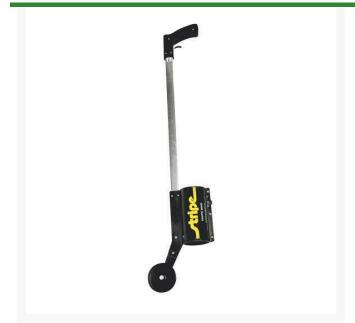

## **Seymour Stripe Traffic Marking Wand**

**RPZ-608** 

## **Details**

The Seymour marking wand is ideal for marking curbs, applying numbers and applying logos. Use with Stripe Traffic and Stripe Athletic Marking Paint with T-tips or pyramid shaped tips only. Do not use inverted tip marking paint cans. Compact and lightweight.

- Ideal for freehand marking tasks, marking curbs, applying numbers, logos
- Use Stripe Traffic and Stripe Athletic Marking Paint (T-tips or pyramid shaped tips) only
- Do not use inverted tip marking paint cans
- Compact
- Lightweight