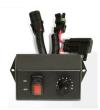

## **Details**

This Spyker 120 lb. (54 kg) capacity electric spreader is designed for use with 4-wheel UTV, ATV and ZTR vehicles. Features a 12 volt DC motor mounted outside the hopper to allow more material capacity, variable speed control, a polypropylene hopper, and stainless steel tubing. Accu-way system spread pattern. Gate control operated by a foot pedal from the seat or optional 6 ft cable gate control available for UTV or ATV. Use with minimum vehicle dry weight of 1050 lb, minimum wheelbase of 70.9 " and minimum payload capacity of 800 lb. Includes hopper cover and screen.