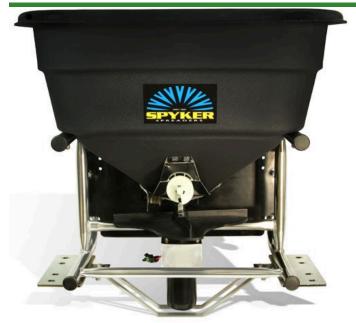

## Spyker Pro 120 lb Electric Spreader

RPS80-12010

## **Details**

This Spyker 120 lb. (54 kg) capacity electric spreader is designed for use with 4-wheel UTV, ATV and ZTR vehicles. Features a 12 volt DC motor mounted outside the hopper to allow more material capacity, variable speed control, a polypropylene hopper, and stainless steel tubing. Accu-way system spread pattern. Gate control operated by a foot pedal from the seat or optional 6 ft cable gate control available for UTV or ATV. Use with minimum vehicle dry weight of 1050 lb, minimum wheelbase of 70.9 " and minimum payload capacity of 800 lb. Includes hopper cover and screen.

Please note: Due to excessive air freight charges, this item will be shipped ground freight.

- Mount on UTV, ATV and ZTR vehicles
- Variable Speed Control
- Stainless steel tubing
- Accu-way system spread pattern
- Includes hopper cover and screen

## **Specifications**

Manufacturer Spyker Capacity 120 lb

Material Polyethylene Hopper

**Gritmaster** 

309 Percy Osborn Road Morningside, 4001

https://gritmaster.rrproducts.com/