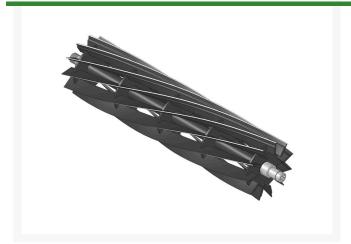

## Reel - 11 Blade RPR0009A

## **Details**

R&R Reel blades are manufactured from high carbon-boron alloy steel and then hardened to RC46-49 to match the temper of our bedknives and original equipment bedknives. All R&R Reels are cylindrically ground on bearing surfaces and then relief ground. Reels are then precision computer balanced for extended bearing and reel life. R&R Products Reels are guaranteed against defects in material and workmanship for the life of the reel under normal use.

- High Carbon-Boron Alloy Steel
- Cylindrically Ground on Bearing Surfaces
- Precision Computer Balanced