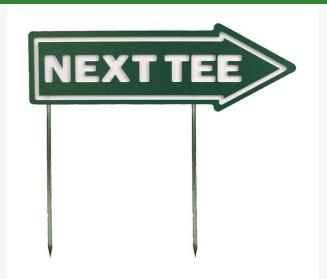

# **15" Laminate Sign - "Next Tee" Green** with White RP91302GW

#### Details

If you're looking for signs with outstanding looks, durability and value, these should be your first choice. Two-toned laminated plastic is engraved through the top layer exposing the center color. Numerous color combinations and messages available. Never needs paint. Resistant to weather, harsh chemicals, impact abuse and graffiti. One-side message except for double-sided "Next Tee" and "Carts" when arrow is necessary. Steel spike. "Next Tee" Green / White. 15" x 4" arrow.

- Two-toned, engraved, laminated plastic
- Durable and inexpensive
- Resistant to weather, chemicals, impact abuse, and graffiti
- Steel spike

### Specifications

Manufacturer Color Dimensions R&R Products Green / White 15 x 4 in