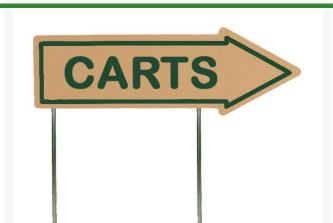

## 15" Laminate Sign - "Carts" Tan with Green

RP91301TG

## **Details**

If you're looking for signs with outstanding looks, durability and value, these should be your first choice. Two-toned laminated plastic is engraved through the top layer exposing the center color. Numerous color combinations and messages available. Never needs paint. Resistant to weather, harsh chemicals, impact abuse and graffiti. One-side message except for double-sided "Next Tee" and "Carts" when arrow is necessary. Steel spike or solid laminate spike design. 15" x 4" arrow.

## **Specifications**

Manufacturer R&R Products
Color Tan / Green
Dimensions 15 x 4 in