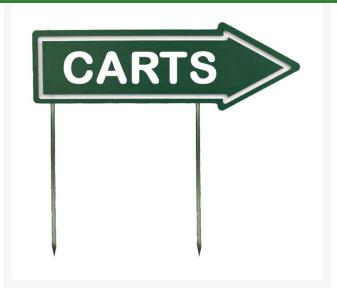

# 15" Laminate Sign - "Carts" Green with White

RP91301GW

#### Details

If you're looking for signs with outstanding looks, durability and value, these should be your first choice. Two-toned laminated plastic is engraved through the top layer exposing the center color. Numerous color combinations and messages available. Never needs paint. Resistant to weather, harsh chemicals, impact abuse and graffiti. One-side message except for double-sided "Next Tee" and "Carts" when arrow is necessary. Steel spike. "Carts" Green / White. 15" x 4" arrow.

#### **Specifications**

Manufacturer Color Dimensions R&R Products Green / White 15 x 4 in