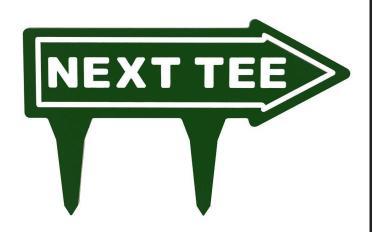

## 15" Engraved Plastic Direction Arrow -"Next Tee" - Green with White

If you're looking for signs with outstanding looks, durability and value, these should be your first choice. Two-toned laminated plastic is engraved through the top layer exposing the center color. Numerous color combinations and messages available. Never needs paint. Resistant to weather, harsh chemicals, impact abuse and graffiti. One-side message except for double-sided "Next Tee" and "Carts" when arrow is necessary. Laminated spike. "Next Tee" Green/White, 15" x 4" arrow.

- Two-toned, engraved, laminated plastic
- Durable and inexpensive
- Resistant to weather, chemicals, impact abuse, and graffiti
- · Laminated spike

## **Specifications**

Manufacturer **R&R Products** Color Green / White 15 x 4 in Dimensions

Gritmaster

309 Percy Osborn Road Morningside, 4001

https://gritmaster.rrproducts.com/