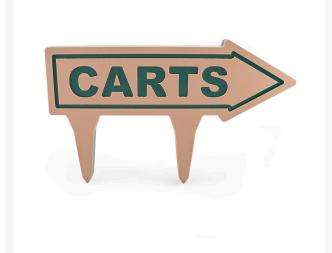

## 15" Engraved Plastic Direction Arrow -"Carts" - Tan with Green

RP91201TG

## Details

If you're looking for signs with outstanding looks, durability and value, these should be your first choice. Two-toned laminated plastic is engraved through the top layer exposing the center color. Numerous color combinations and messages available. Never needs paint. Resistant to weather, harsh chemicals, impact abuse and graffiti. One-side message except for double-sided "Next Tee" and "Carts" when arrow is necessary. Laminated spike. "Carts" Tan / Green. 15" x 4" arrow.

- Two-toned, engraved, laminated plastic
- Durable and inexpensive
- Resistant to weather, chemicals, impact abuse, and graffiti
- Laminated spike

## Specifications

Manufacturer Color Dimensions R&R Products Tan / Green 15 x 4 in