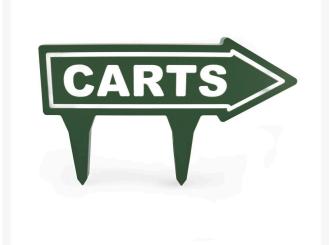

## 15" Engraved Plastic Direction Arrow -"Carts" - Green with White

RP91201GW

## Details

If you're looking for signs with outstanding looks, durability and value, these should be your first choice. Two-toned laminated plastic is engraved through the top layer exposing the center color. Numerous color combinations and messages available. Never needs paint. Resistant to weather, harsh chemicals, impact abuse and graffiti. One-side message except for double-sided "Next Tee" and "Carts" when arrow is necessary. Laminated spike. "Carts." Green/White. 15" x 4" arrow.

- Two-toned, engraved, laminated plastic sign
- Durable and inexpensive
- Resistant to weather, chemicals, impact abuse, and graffiti
- Laminated spike

## Specifications

Manufacturer Color Dimensions R&R Products Green / White 15 x 4 in