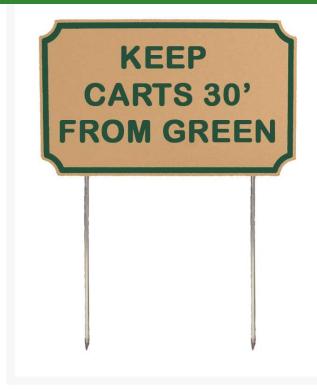

## Details

If you're looking for signs with outstanding looks, durability and value, these should be your first choice. Two-toned laminated plastic is engraved through the top layer exposing the center color. Never needs paint. Resistant to weather, harsh chemicals, impact abuse and graffiti. 9 1/2" steel spikes. "Keep Carts 30' from Green" Tan/green. 12" X 7 5/16"

## Specifications

Manufacturer Color Dimensions R&R Products Tan / Green 12 x 7-5/16 in