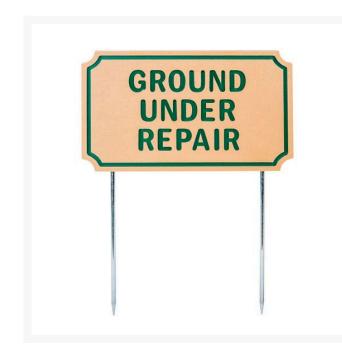

## Details

If you're looking for signs with outstanding looks, durability and value, these should be your first choice. Two-toned laminated plastic is engraved through the top layer exposing the center color. Never needs paint. Resistant to weather, harsh chemicals, impact abuse and graffiti. 9 1/2" steel spikes. "Ground Under Repair" Tan/green. 12" X 7 5/16".

## Specifications

Manufacturer Color Dimensions R&R Products Tan / Green 12 x 7-5/16 in