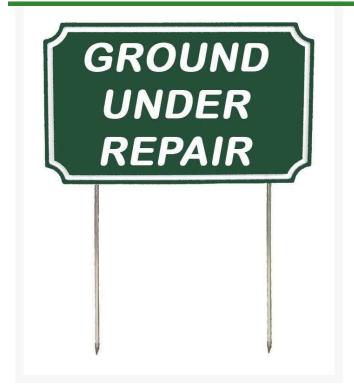

# Sign - Rect -Grd Under Repair-Gw RP91105GW

#### **Details**

If you're looking for signs with outstanding looks, durability and value, these should be your first choice. Two-toned laminated plastic is engraved through the top layer exposing the center color. Never needs paint. Resistant to weather, harsh chemicals, impact abuse and graffiti. 9 1/2" steel spikes. "Ground Under Repair" Green/white. 12" X 7 5/16".

## **Specifications**

Manufacturer R&R Products
Color Green / White
Dimensions 12 x 7-5/16 in