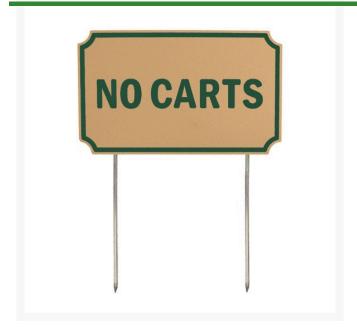

## Sign - Recyl Rect -No Carts- Tg RP91102TG

## **Details**

If you're looking for signs with outstanding looks, durability and value, these should be your first choice. Two-toned laminated plastic is engraved through the top layer exposing the center color. Never needs paint. Resistant to weather, harsh chemicals, impact abuse and graffiti. 9 1/2" steel spikes. "No Carts". Tan/green. 12" X 7 5/16".

- Two-toned, engraved, laminated plastic
- Durable and inexpensive
- Resistant to weather, chemicals, impact abuse, graffiti
- Steel spikes

**Replaces** 

R&R Products RP91107TG

**Specifications** 

Manufacturer R&R Products
Color Tan / Green
Dimensions 12 x 7-5/16 in