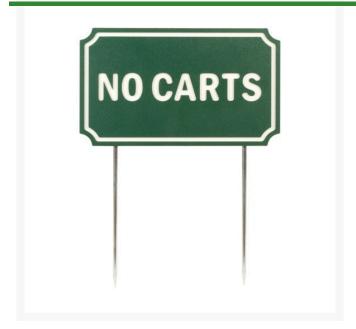

## Sign - Recyl Rect -No Carts- Gw RP91102GW

## **Details**

If you're looking for signs with outstanding looks, durability and value, these should be your first choice. Two-toned laminated plastic is engraved through the top layer exposing the center color. Never needs paint. Resistant to weather, harsh chemicals, impact abuse and graffiti. 9 1/2" steel spikes. "No Carts". Green/white. 12" X 7 5/16".

- Two-toned, engraved, laminated plastic
- Durable and inexpensive
- Resistant to weather, chemicals, impact abuse, graffiti
- Steel spikes

**Replaces** 

R&R Products RP91107GW

**Specifications** 

Manufacturer R&R Products
Color Green / White
Dimensions 12 x 7-5/16 in