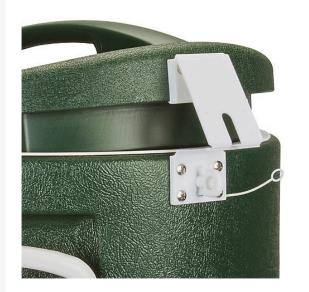

## Lockable Cooler Lid Tether RP7606

## Details

Lockable Lid Tether connects the lid to the cooler body assuring integrity of the water. Plastic tether holds lid at side of cooler, when open, to avoid ground contamination. Secure with padlock to prevent tampering or unwanted access after cooler is filled. Locks sold separately. Instructions included. Easy installation. This is a must for every cooler.

- Prevents tampering with cooler
- Holds lid when open to avoid ground contamination
- Locks sold separately