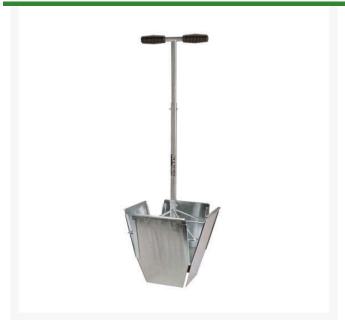

## **XL Turf Repairer** RP7429

## **Details**

Remove a 9" (23cm) square of turf and transfer to exchange hole without noticeable repair. The sides incline to the root base to give dense grass right up to the edges of each square. Due to the deep extraction taken, newly laid turf can be used without damage. Each piece is cut exactly square and fits neatly into pre-cut holes. Turf is then replaced without gaps allowing play to resume immediately.

- Remove and transfer 9" square turf
- Quick and easy repair for immediate return to play