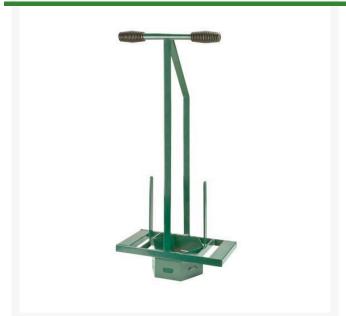

## **Details**

Cut hexagonal pieces of turf 7" (18cm) across, up to a depth of 3"-4" (8-10cm). Simply use your bodyweight to stand or step on the base to make the cuts. This is a fast, effective way of turf removal, as cut segments will stack in the tool "magazine," allowing for continuous operation and transportation from one area to another. Steel construction. Powder-coated paint finish.

- Fast, effective turf removal
- Cut turf segments stack in tool "magazine" allowing continuous operation and transport from area to area
- Steel construction
- Power-coated paint finish