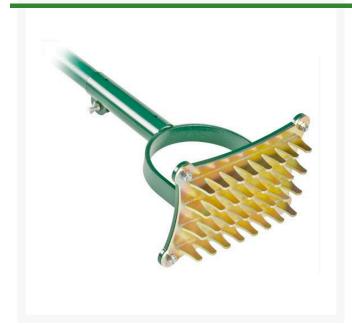

## **Details**

Specially designed with a flat-bottomed slot that only reaches a depth of 1/2" (13mm approx), the Static Seed Slotter encourages grass seed to germinate more rapidly and allows moisture in the soil to be better absorbed, which helps develop stronger root growth. This static tool doubles as a tamper when seed slotter head is removed. Includes removable 6' fiberglass handle.

- Special flat-bottomed slot design
- Only penetrates 1/2"
- Encourages rapid germination
- Allows better moisture absorption
- Doubles as a tamper (with seed slotter head removed)
- Removable 6' fiberglass handle